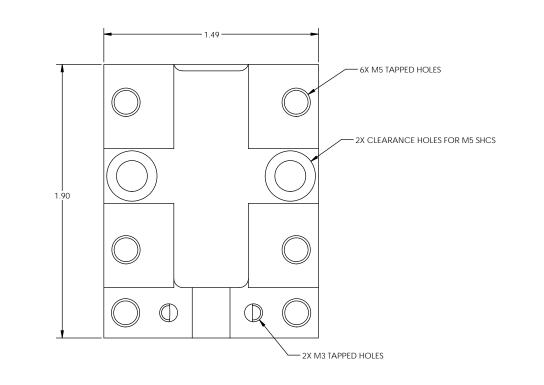

D

С

В

2

NOTES: 1. DRAWINGS FOR SPECIFICIATION PURPOSES AND ARE FOR REFERENCE ONLY. 2. MATERIAL: ALUMINUM.

|                                                 |   |   |                                                                                                                                                                                                                              | EFFECTIVE DATE:                             |              |                                                     |   |
|-------------------------------------------------|---|---|------------------------------------------------------------------------------------------------------------------------------------------------------------------------------------------------------------------------------|---------------------------------------------|--------------|-----------------------------------------------------|---|
|                                                 |   |   |                                                                                                                                                                                                                              | 2/6/2017                                    | 9            | ALON 1003 INDUSTRIAL DRIVE<br>SAUK RAPIDS, MR 56379 |   |
|                                                 |   |   |                                                                                                                                                                                                                              | INTERPRET DRAWING PER:                      | -            | VOICE: 320-251-0390                                 |   |
|                                                 |   |   |                                                                                                                                                                                                                              | ASME Y14.5 - 2009<br>THIRD ANGLE PROJECTION | INN          | IOVATION WITH PRECISION FAX: 320-251-5810           |   |
|                                                 |   |   |                                                                                                                                                                                                                              |                                             | DESCRIPTION: |                                                     | A |
|                                                 |   |   |                                                                                                                                                                                                                              | PROPRIETARY AND CONFIDENTIAL                |              |                                                     |   |
| JI Y                                            |   |   | THE INFORMATION CONTAINED IN THIS<br>DRAWING IS THE SOLE PROPERTY OF<br>TACION INNOVATIONS, INC. ANY<br>REPRODUCTION IN PART OR AS A WHOLE<br>WITHOUT THE WRITTEN FREMISSION OF<br>TALON INNOVATIONS, INC. IS<br>PROHIBITED. | TMS 1.5" W-SEAL CRADLE,<br>STANDARD I/O     |              |                                                     |   |
|                                                 |   |   |                                                                                                                                                                                                                              |                                             |              |                                                     |   |
|                                                 |   |   |                                                                                                                                                                                                                              | SIZE                                        | PART NUMBER: |                                                     |   |
| NLY.<br>SUBJECT TO CHANGE WITHOUT NOTIFICATION. |   |   |                                                                                                                                                                                                                              |                                             | 03-10-0253   |                                                     |   |
|                                                 |   |   |                                                                                                                                                                                                                              |                                             | 03 10 0200   | _                                                   |   |
|                                                 |   |   |                                                                                                                                                                                                                              | DO NOT SCALE DRAWING                        | SCALE: 3:    | 1 SHEET 1 OF 1                                      |   |
| 6                                               | 5 | 4 | 3                                                                                                                                                                                                                            | 2                                           |              | 1                                                   | _ |
|                                                 |   | 1 |                                                                                                                                                                                                                              |                                             |              |                                                     |   |