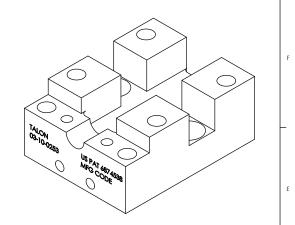

D

С

В

2

NOTES: 1. DRAWINGS FOR SPECIFICIATION PURPOSES AND ARE FOR REFERENCE ONLY. 2. MATERIAL: ALUMINUM.

|                                                 |   |   |                                                                                                                                                                                                                              | EFFECTIVE DATE:                             |              |                                                     |   |
|-------------------------------------------------|---|---|------------------------------------------------------------------------------------------------------------------------------------------------------------------------------------------------------------------------------|---------------------------------------------|--------------|-----------------------------------------------------|---|
|                                                 |   |   |                                                                                                                                                                                                                              | 2/6/2017                                    | 9            | ALON 1003 INDUSTRIAL DRIVE<br>SAUK RAPIDS, MR 56379 |   |
|                                                 |   |   |                                                                                                                                                                                                                              | INTERPRET DRAWING PER:                      | -            | VOICE: 320-251-0390                                 |   |
|                                                 |   |   |                                                                                                                                                                                                                              | ASME Y14.5 - 2009<br>THIRD ANGLE PROJECTION | INN          | IOVATION WITH PRECISION FAX: 320-251-5810           |   |
|                                                 |   |   |                                                                                                                                                                                                                              |                                             | DESCRIPTION: |                                                     | A |
|                                                 |   |   |                                                                                                                                                                                                                              | PROPRIETARY AND CONFIDENTIAL                |              |                                                     |   |
| JI Y                                            |   |   | THE INFORMATION CONTAINED IN THIS<br>DRAWING IS THE SOLE PROPERTY OF<br>TACION INNOVATIONS, INC. ANY<br>REPRODUCTION IN PART OR AS A WHOLE<br>WITHOUT THE WRITTEN FREMISSION OF<br>TALON INNOVATIONS, INC. IS<br>PROHIBITED. | TMS 1.5" W-SEAL CRADLE,<br>STANDARD I/O     |              |                                                     |   |
|                                                 |   |   |                                                                                                                                                                                                                              |                                             |              |                                                     |   |
|                                                 |   |   |                                                                                                                                                                                                                              | SIZE                                        | PART NUMBER: |                                                     |   |
| NLY.<br>SUBJECT TO CHANGE WITHOUT NOTIFICATION. |   |   |                                                                                                                                                                                                                              |                                             | 03-10-0253   |                                                     |   |
|                                                 |   |   |                                                                                                                                                                                                                              |                                             | 03 10 0200   | _                                                   |   |
|                                                 |   |   |                                                                                                                                                                                                                              | DO NOT SCALE DRAWING                        | SCALE: 3:    | 1 SHEET 1 OF 1                                      |   |
| 6                                               | 5 | 4 | 3                                                                                                                                                                                                                            | 2                                           |              | 1                                                   | _ |
|                                                 |   | 1 |                                                                                                                                                                                                                              |                                             |              |                                                     |   |